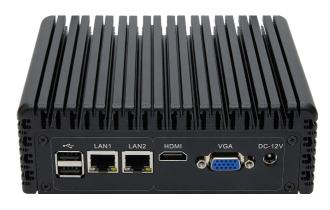

## **Specification**

| CPU         | Intel® Core™ i7-5500U Processor 4M Cache, up to 3.00 GHz                                                        |
|-------------|-----------------------------------------------------------------------------------------------------------------|
| Memory      | DDR3, 4G standard, up to 8G supported                                                                           |
| Network     | Support for 10/100/1000Mbps Adaptive Networking                                                                 |
| сом         | Standard RS232 mode, COM2 optional RS232/RS485 mode                                                             |
| 1/0         | Front I/O: AUDIO*1, COM*2, USB3.0*4, PWR_SW*1; Rear I/O: VGA*1, HD video port*1, DC-IN*1, RJ45 LAN*2, USB2.0*1; |
| Environment | Operating temperature and humidit: -10~60 $^{\circ}$ , 5%~95%RH,non-condensing                                  |
|             | Storage temperature and humidit:-20~85 $^{\circ}$ , 5%~95%RH,non-condensing                                     |
| Dimension   | 156mm x 127.5mm x 52.5mm ( L x W x H )                                                                          |
| PWR Input   | DC12V (10% voltage fluctuation)                                                                                 |