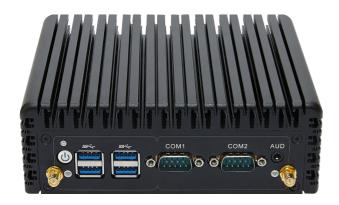

## **Specification**

| CPU         | Intel® Core™ i7-5500U Processor 4M Cache, up to 3.00 GHz                                                        |
|-------------|-----------------------------------------------------------------------------------------------------------------|
| Memory      | DDR3, 4G standard, up to 8G supported                                                                           |
| Network     | Support for 10/100/1000Mbps Adaptive Networking                                                                 |
| сом         | Standard RS232 mode, COM2 optional RS232/RS485 mode                                                             |
| 1/0         | Front I/O: AUDIO*1, COM*2, USB3.0*4, PWR_SW*1; Rear I/O: VGA*1, HD video port*1, DC-IN*1, RJ45 LAN*2, USB2.0*1; |
| Environment | Operating temperature and humidit: -10~60 $^{\circ}$ , 5%~95%RH,non-condensing                                  |
|             | Storage temperature and humidit:-20~85 $^{\circ}$ , 5%~95%RH,non-condensing                                     |
| Dimension   | 156mm x 127.5mm x 52.5mm ( L x W x H )                                                                          |
| PWR Input   | DC12V (10% voltage fluctuation)                                                                                 |