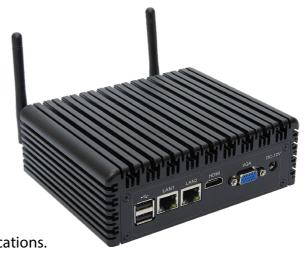

## Fanless Industrial Embedded PC

PS-6200 (i7-5500U)

Fanless design with a wide range of interfaces and extensive ports with protective casing

<sup>\*</sup> The parameters mentioned above are subject to change without prior notice.